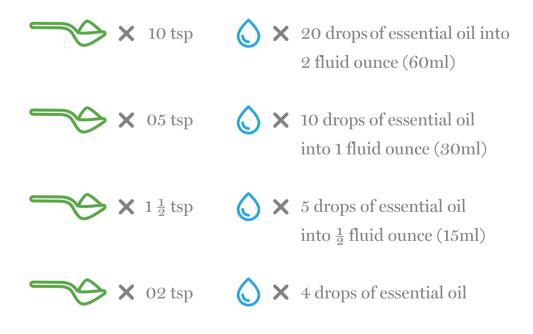

SSS

# **DIRECT PALM INHALATION**

#### **For All Users**



1 - 2 drops(Place onto palms of hand. Gently rub the essential oils together and deeply inhale)

#### CAUTION:

This method of use should only be done with oils that can be safely applied to the skin. Check the safety data of the essential oil or consult your physician before applying to skin.

## Palm Inhalation Aromatherapy Usages



Support healthy breathing



Reduce nasal congestion



Uplift mood















Stress / Anxiety

Relieve nausea

Support hormonal balance

### **Dilution with Carrier Oils or Lotions**



#### Disclaimer

All information contained within this site is for reference purposes only and are not intended to substitute the advice given by a pharmacist, physician, or any other licensed health-care professional. Apollen products have not been evaluated by the FDA and are not intended to diagnose, treat, cure, or prevent any health condition or disease.